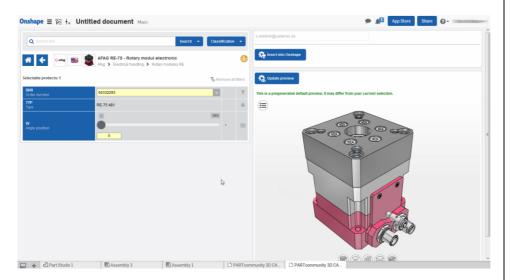

CAD users can select their desired part models directly in Onshape, and integrate them into their design within an Onshape assembly. Access to CADENAS 3D CAD manufacturer catalogs is enabled through the deep integration of the 3D CAD download portal PARTcommunity by CADENAS.

### **Press Images:**

**Caption 1:** CAD users can select their desired part models directly in Onshape, and integrate them into their design within an Onshape assembly.

**Caption 2:** Access to CADENAS 3D CAD manufacturer catalogs is enabled through the deep integration of the 3D CAD download portal PARTcommunity by CADENAS.