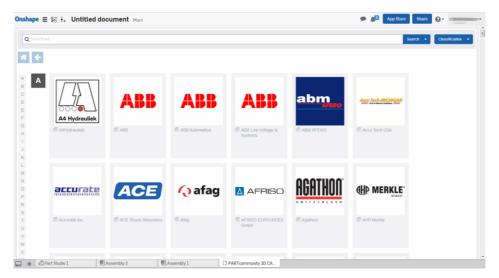

CAD users can select their desired part models directly in Onshape, and integrate them into their design within an Onshape assembly. Access to CADENAS 3D CAD manufacturer catalogs is enabled through the deep integration of the 3D CAD download portal PARTcommunity by CADENAS.

### **Press Images:**

**Caption 1:** CAD users can select their desired part models directly in Onshape, and integrate them into their design within an Onshape assembly.

**Caption 2:** Access to CADENAS 3D CAD manufacturer catalogs is enabled through the deep integration of the 3D CAD download portal PARTcommunity by CADENAS.